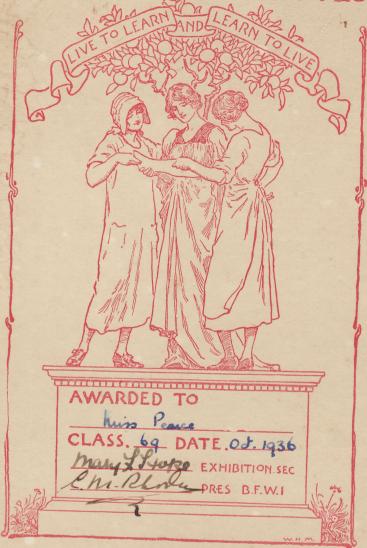

ecome a member of the /hkpgh Women's Institute, in the County of Shife. promise to pay to the Treasurer of the Institute the sum of Two Shillings yearly while I continue a member. I also promise to keep the Rules and Bye-laws of the Institute, and all Rules and Regulations made for Women's Institutes by the National Federation of Women's Institutes. Member's name Mus Secretary of W.I. 41/48/ Address of County Secretary Walls House Son

ADDRESS OF NATIONAL FEDERATION:

39, ECCLESTON STREET, LONDON, S.W.1.

National Federation of Women's Institutes.

## MEMBERSHIP CARD.

/hkk24 Institute

"For Home and Country."

"To unite in promoting any work which makes for the betterment of our home, the advancement of our people and the good of our Country."

## BERKSHIRE FEDERATION WOMEN'S INSTITUTES



SPECIAL